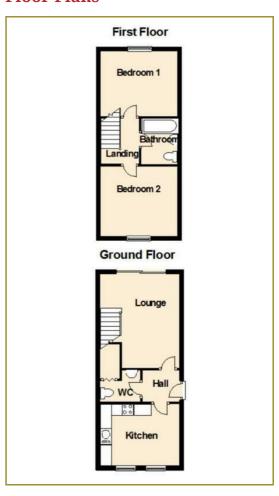

### Floor Plans

### ENTRANCE HALL 4'4" x 6'3" (1.34m x 1.91m)

### **DOWNSTAIRS WC**

WC and wash hand basin with vanity cupboard underneath. Xpelair fan. Wooden folding door to storage cupboard.

### KITCHEN 8'10" x 11'3" (2.70m x 3.45m)

Two wooden frame double glazed sash windows to front. Attractive fitted kitchen comprising; Wall and base units with worktop surfaces over. Single sink unit and drainer. Integral Lamona electric oven, four ring hob and extractor over. Lamona automatic washing machine. Built-in fridge/freezer. Central heating radiator. Wall mounted Worcester gas central heating boiler. Feature spotlights.

### LOUNGE 11'5" x 13'6" (3.48 x 4.13)

Feature wooden frame double glazed window to rear garden. Wooden frame double glazed sliding patio doors to side of property. Two central heating radiators. Wooden staircase and balustrade leading to;

## BEDROOM 1 (rear) 11'5" x 9'8" (3.48 x 2.96)

Wooden frame double glazed sash windows to side and rear. Wooden folding door to storage cupboard above stairwell. Feature exposed wooden ceiling beams. High level recess storage space. Central heating radiator.

# BEDROOM 2 (L-SHAPED) (front) 10'5" x 11'5" (max) (3.19 x 3.48 (max))

Wooden frame double glazed sash window to front. Feature exposed wooden ceiling beams. Central heating radiator.

### BATHROOM 6'8" x 5'3" (2.05 x 1.61)

White suite comprising; bath with shower over and glazed shower screen, WC and wash hand basin. Heated towel rail.