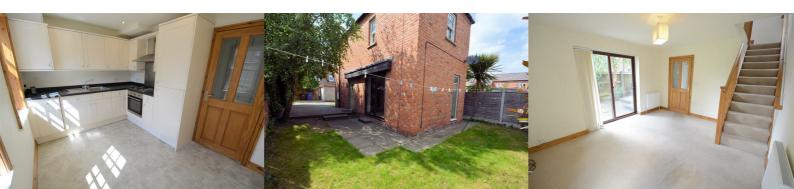

### KITCHEN 8'10" x 11'3" (2.70m x 3.45m)

Two wooden frame double glazed sash windows to front. Attractive fitted kitchen comprising; Wall and base units with worktop surfaces over. Single sink unit and drainer. Integral Lamona electric oven, four ring hob and extractor over. Lamona automatic washing machine. Built-in fridge/freezer. Central heating radiator. Wall mounted Worcester gas central heating boiler. Feature spotlights.

### LOUNGE 11'5" x 13'6" (3.48 x 4.13)

Feature wooden frame double glazed window to rear garden. Wooden frame double glazed sliding patio doors to side of property. Two central heating radiators. Wooden staircase and balustrade leading to;

### **OUTSIDE**

Brick block paved driveway and hardstanding/parking. Yorkstone path. Small lawned garden to side and rear with fence and brick surround. Flowerbed. Gravel front garden area with small conifer style shrubs. Outside light.