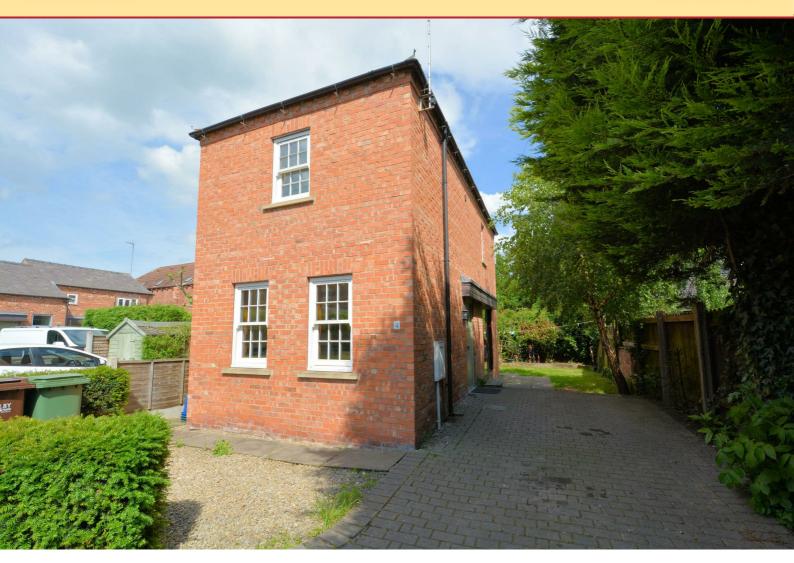

## **Armoury Mews**

Selby, YO8 4AQ

Offers Over £185,000

\*\*\*WAS £195,000 - NOW REDUCED TO £185,000\*\*\* Secretly hidden away and superbly presented, this modern two double bedroom detached house is built to a high specification with many attractive features and must be seen to be appreciated. Situated in the popular Armoury Road area of Selby within easy walking distance of the town centre and all local amenities. Viewing by the discerning purchaser is highly recommended. Benefits include; gas central heating, wooden double glazed sash windows, exposed wooden features, attractive kitchen with built in appliances, downstairs WC and first floor family bathroom with white suite and shower over bath. A driveway/hardstanding providing off road parking, and easily maintained gardens, further enhance this most attractive property. NO UPWARD CHAIN!

### **OUTSIDE**

Brick block paved driveway and hardstanding/parking. Yorkstone path. Small lawned garden to side and rear with fence and brick surround. Flowerbed. Gravel front garden area with small conifer style shrubs. Outside light.